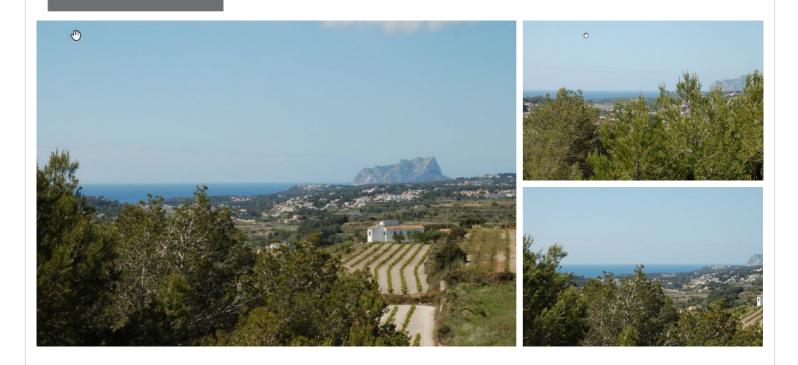

## €290,000

Sales class: **Resale** Property type: **Land** Bedrooms: **0** !banos: **0**  Swimming pool: Private

House area: 0.00 m² !sup\_parcela: 11257 m²

Building plot with sea views for sale in Benitachell. There is a beautiful panoramic sea view from Moraira to the Peñon de Ifach of Calpe. The land measures 11,257m2, it is situated in a quiet area and has water and electricity. There is a good access road from Benitachell which is only 300m, Moraira is 5900m and Jávea is 7800m. A villa can be built on 2 floors of 400m2.