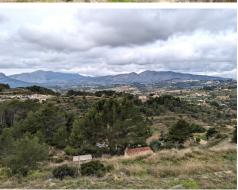

## Land in Benissa - Resale Reference CBD1531

€180,000

Sales class: **Resale**Property type: **Land**Bedrooms: **0**!banos: **0** 

Swimming pool: Yes

House area: 0.00 m²!sup\_parcela: 15101 m²

Large terraced plot for sale in the Llenes area of Benissa. The plot has wonderful panoramic views over the valley to the Sierra Bernia mountain range and also some sea view. Electricity and water are available next to the plot and the plot also has a water deposito. One of the terraces has almond trees. If you require more land an adjacent plot is available from a different owner.- Distances:- 1.2km to supermarket- 5.6km to Baladrar beach- 2.2km to the town and beaches of Calpe- 8.6km to the town and beaches of Moraira- 5.3km to the motorway access in Benissa- For further information please do not hesitate to contact us.