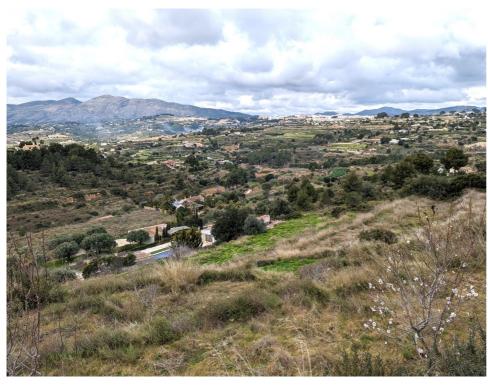

## Land in Benissa - Resale Reference CBD1531

€180,000

Sales class: **Resale**Property type: **Land**Bedrooms: **0**!banos: **0** 

Swimming pool: Yes

House area: 0.00 m²!sup\_parcela: 15101 m²

Large terraced plot for sale in the Llenes area of Benissa. The plot has wonderful panoramic views over the valley to the Sierra Bernia mountain range and also some sea view. Electricity and water are available next to the plot and the plot also has a water deposito. One of the terraces has almond trees. If you require more land an adjacent plot is available from a different owner.- Distances:- 1.2km to supermarket- 5.6km to Baladrar beach- 2.2km to the town and beaches of Calpe- 8.6km to the town and beaches of Moraira- 5.3km to the motorway access in Benissa- For further information please do not hesitate to contact us.