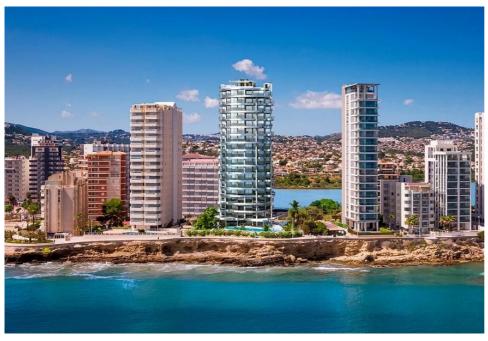

√ First line of sea 
√ Lift 
√ Terrace 
√ Airconditioning

Complex of 17 floors with 21 individual apartments. Apartments with panoramic views over the entire bay of Calpe, the Peñón to the skyscrapers of Benidorm, thanks to the spectacular terraces and the panoramic windows in the living rooms and bedrooms. The apartments have a spacious living/dining room with an open plan fully equipped kitchen. I apartment per floor, they have double glazing, fitted wardrobes, air conditioning (hot/cold), home automation system and underfloor heating. Each apartment has a storage room and a parking space with the possibility of charging an electric car (optional). The communal area has an infinity pool under video surveillance 24 hours a day. Located on the pedestrian promenade 800 meters from the Peñon de Ifach Natural Park. 3 bedroom apartments from 1.465.000 (