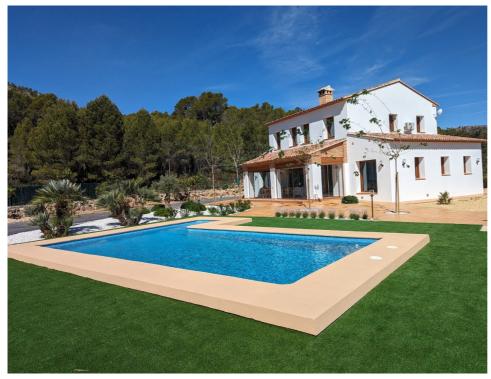

## Country house in Benissa - Resale Reference CBD1603

€1,095,000

Sales class: **Resale** 

Property type: Country house

Bedrooms: 4 !banos: 3 Swimming pool: Communal

Views: Sea views

House area: 310.00 m²

!sup\_parcela: 10030 m²

This impressive "finca style" villa is located in the beautiful surroundings of the Olta area of Benissa, just a short drive to the town, restaurants and sandy beaches of Calpe. From here you can enjoy trees and nature, mountains and a large sea view including the famous Penon de Ifach. The villa itself is situated on a flat fenced plot of about 1300m2, with a lower area offereing extra parking and access to the basement level of the property. the rest of the plot is left natural apart from a large fenced area for animals. The villa was built to a high standard using ecological materials to achieve a bioclimatic property providing optimum temperatues inside the villa in summer and winter which minimises the use of both the air conditioning and heating. Examples are the thick external walls which include natural cork insulation and the double glazed windows which prevent excessive heat entering during the summer. The villa in general is bathed in light from the many windows. You enter the villa through a spacious naya with glass curtains providing views over the pool and garden and all the way to the sea, from here you enter a lovely large open plan living area. Here you will find an...