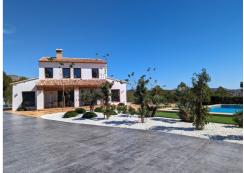

## Country house in Benissa - Resale Reference CBD1603

€1,095,000

Sales class: **Resale** 

Property type: Country house

Bedrooms: 4 !banos: 3 Swimming pool: Communal

Views: Sea views

House area: 310.00 m²

!sup\_parcela: 10030 m²

This impressive "finca style" villa is located in the beautiful surroundings of the Olta area of Benissa, just a short drive to the town, restaurants and sandy beaches of Calpe. From here you can enjoy trees and nature, mountains and a large sea view including the famous Penon de Ifach. The villa itself is situated on a flat fenced plot of about 1300m2, with a lower area offereing extra parking and access to the basement level of the property. the rest of the plot is left natural apart from a large fenced area for animals. The villa was built to a high standard using ecological materials to achieve a bioclimatic property providing optimum temperatues inside the villa in summer and winter which minimises the use of both the air conditioning and heating. Examples are the thick external walls which include natural cork insulation and the double glazed windows which prevent excessive heat entering during the summer. The villa in general is bathed in light from the many windows. You enter the villa through a spacious naya with glass curtains providing views over the pool and garden and all the way to the sea, from here you enter a lovely large open plan living area. Here you will find an...