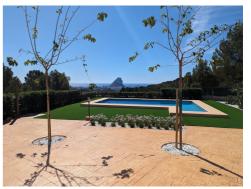

## Country house in Benissa - Resale Reference CBD1603

€1,095,000

Sales class: **Resale** 

Property type: Country house

Bedrooms: 4 !banos: 3 Swimming pool: Communal

Views: Sea views

House area: 310.00 m²

!sup\_parcela: 10030 m²

This impressive "finca style" villa is located in the beautiful surroundings of the Olta area of Benissa, just a short drive to the town, restaurants and sandy beaches of Calpe. From here you can enjoy trees and nature, mountains and a large sea view including the famous Penon de Ifach. The villa itself is situated on a flat fenced plot of about 1300m2, with a lower area offereing extra parking and access to the basement level of the property. the rest of the plot is left natural apart from a large fenced area for animals. The villa was built to a high standard using ecological materials to achieve a bioclimatic property providing optimum temperatues inside the villa in summer and winter which minimises the use of both the air conditioning and heating. Examples are the thick external walls which include natural cork insulation and the double glazed windows which prevent excessive heat entering during the summer. The villa in general is bathed in light from the many windows. You enter the villa through a spacious naya with glass curtains providing views over the pool and garden and all the way to the sea, from here you enter a lovely large open plan living area. Here you will find an...