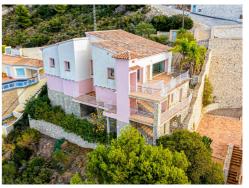

## Detached Villa in Moraira - Resale Reference CBDE1575

€450,000

Sales class: Resale

Property type: Detached Villa

Bedrooms: 0 !banos: 0 Swimming pool: Yes

House area: 325.00 m² !sup\_parcela: 1268 m²

Large building with amazing sea views from El Portet to the Penon de Ifach in Calpe and views to the Sierra Bernia mountains located on a 1268m2 plot in a cul de sac. – This building was built by a previous owner so his wife could swim in the indoor pool and still enjoy the magnificent views. – There is no living accomodation in the property but once the pool has been removed it offers lots of opportunities. – The present owner has had a provisional project for a four bedroom villa prepared by a local architect. – For further information or to visit this property please do not hesitate to contact us. – Built: 2004 – Annual taxes 1090.43€ – Distances: – 6 minutes drive to the town centre, beach and marina in Moraira – 6 minutes drive to an international supermarket – 7 minutes drive to El Portet beach and restaurants – 14 minutes drive to the golf course – 16 minutes drive to the motorway access in Benissa