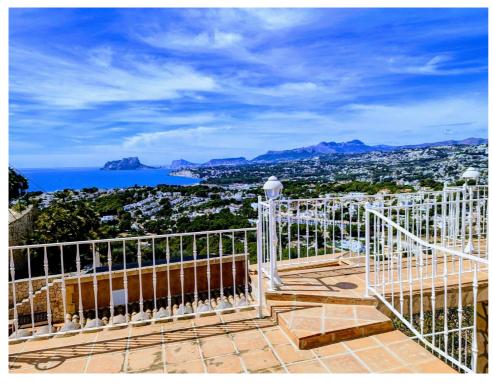

## Detached Villa in Moraira - Resale Reference CBDE1575

€450,000

Sales class: Resale

Property type: Detached Villa

Bedrooms: 0 !banos: 0 Swimming pool: Yes

House area: 325.00 m² !sup\_parcela: 1268 m²

Large building with amazing sea views from El Portet to the Penon de Ifach in Calpe and views to the Sierra Bernia mountains located on a 1268m2 plot in a cul de sac. – This building was built by a previous owner so his wife could swim in the indoor pool and still enjoy the magnificent views. – There is no living accomodation in the property but once the pool has been removed it offers lots of opportunities. – The present owner has had a provisional project for a four bedroom villa prepared by a local architect. – For further information or to visit this property please do not hesitate to contact us. – Built: 2004 – Annual taxes 1090.43€ – Distances: – 6 minutes drive to the town centre, beach and marina in Moraira – 6 minutes drive to an international supermarket – 7 minutes drive to El Portet beach and restaurants – 14 minutes drive to the golf course – 16 minutes drive to the motorway access in Benissa