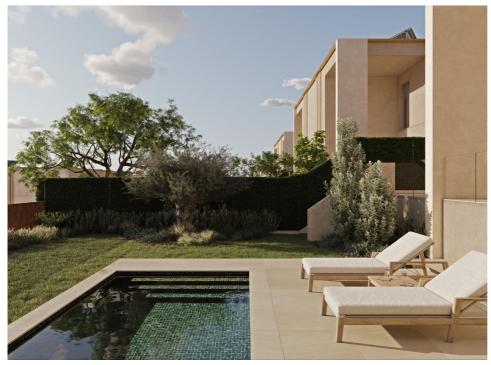

## Detached Villa in Godella - New build Reference SP0616

€815,000

House area: 232.00 m²

!sup\_parcela: 121 m²

Sales class: **New build**Property type: **Detached Villa** 

Bedrooms: 5 !banos: 3

Valencia.

Swimming pool: **Yes** !jardin: **Private** 

NEW BUILD SEMI-DETACHED VILLAS IN GODELLA, VALENCIANew Build residential of 36 semi-detached villas with 4 and 5 bedrooms, with large private gardens, basement with cellar, storage room and 2 parking spaces. An options for a private pool at an extra cost. The sector where the developments are located is perfectly communicated, close to roads that connect your new home to Valencia in a few minutes, with quick access to the A-7 motorway and very close to the metro/tram station and city buses. Only 8 km from the centre of Valencia and the airport, with tram and bus stops, nearby shopping centres, several international schools and the Burjassot university campus within walking distance, and at the same time, away from the hustle and bustle of the city centre, make this enclave an ideal place to establish your residence close to the city of