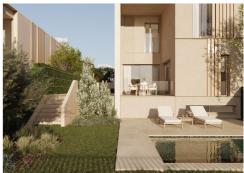

## Detached Villa in Godella - New build Reference SP0616

€815,000

House area: 232.00 m²

!sup\_parcela: 121 m²

Sales class: **New build**Property type: **Detached Villa** 

Bedrooms: 5 !banos: 3

Valencia.

Swimming pool: **Yes** !jardin: **Private** 

NEW BUILD SEMI-DETACHED VILLAS IN GODELLA, VALENCIANew Build residential of 36 semi-detached villas with 4 and 5 bedrooms, with large private gardens, basement with cellar, storage room and 2 parking spaces. An options for a private pool at an extra cost. The sector where the developments are located is perfectly communicated, close to roads that connect your new home to Valencia in a few minutes, with quick access to the A-7 motorway and very close to the metro/tram station and city buses. Only 8 km from the centre of Valencia and the airport, with tram and bus stops, nearby shopping centres, several international schools and the Burjassot university campus within walking distance, and at the same time, away from the hustle and bustle of the city centre, make this enclave an ideal place to establish your residence close to the city of