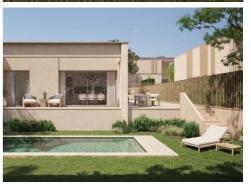

## Detached Villa in Godella - New build Reference SP0616

€815,000

House area: 232.00 m²

!sup\_parcela: 121 m²

Sales class: **New build**Property type: **Detached Villa** 

Bedrooms: 5 !banos: 3

Valencia.

Swimming pool: **Yes** !jardin: **Private** 

NEW BUILD SEMI-DETACHED VILLAS IN GODELLA, VALENCIANew Build residential of 36 semi-detached villas with 4 and 5 bedrooms, with large private gardens, basement with cellar, storage room and 2 parking spaces. An options for a private pool at an extra cost. The sector where the developments are located is perfectly communicated, close to roads that connect your new home to Valencia in a few minutes, with quick access to the A-7 motorway and very close to the metro/tram station and city buses. Only 8 km from the centre of Valencia and the airport, with tram and bus stops, nearby shopping centres, several international schools and the Burjassot university campus within walking distance, and at the same time, away from the hustle and bustle of the city centre, make this enclave an ideal place to establish your residence close to the city of