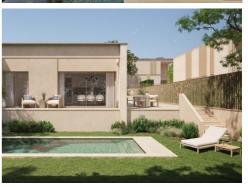

## Detached Villa in Godella - New build Reference SP0615

€820,000

House area: 223.00 m²

!sup\_parcela: 115 m²

Sales class: **New build**Property type: **Detached Villa** 

Bedrooms: 4 !banos: 3

Valencia.

Swimming pool: **Yes** !jardin: **Private** 

NEW BUILD SEMI-DETACHED VILLAS IN GODELLA, VALENCIANew Build residential of 36 semi-detached villas with 4 and 5 bedrooms, with large private gardens, basement with cellar, storage room and 2 parking spaces. An options for a private pool at an extra cost. The sector where the developments are located is perfectly communicated, close to roads that connect your new home to Valencia in a few minutes, with quick access to the A-7 motorway and very close to the metro/tram station and city buses. Only 8 km from the centre of Valencia and the airport, with tram and bus stops, nearby shopping centres, several international schools and the Burjassot university campus within walking distance, and at the same time, away from the hustle and bustle of the city centre, make this enclave an ideal place to establish your residence close to the city of