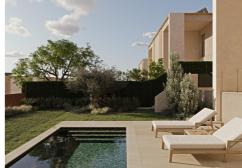

## Detached Villa in Godella - New build Reference SP0615

€820,000

House area: 223.00 m²

!sup\_parcela: 115 m²

Sales class: **New build**Property type: **Detached Villa** 

Bedrooms: 4 !banos: 3

Valencia.

Swimming pool: **Yes** !jardin: **Private** 

NEW BUILD SEMI-DETACHED VILLAS IN GODELLA, VALENCIANew Build residential of 36 semi-detached villas with 4 and 5 bedrooms, with large private gardens, basement with cellar, storage room and 2 parking spaces. An options for a private pool at an extra cost. The sector where the developments are located is perfectly communicated, close to roads that connect your new home to Valencia in a few minutes, with quick access to the A-7 motorway and very close to the metro/tram station and city buses. Only 8 km from the centre of Valencia and the airport, with tram and bus stops, nearby shopping centres, several international schools and the Burjassot university campus within walking distance, and at the same time, away from the hustle and bustle of the city centre, make this enclave an ideal place to establish your residence close to the city of