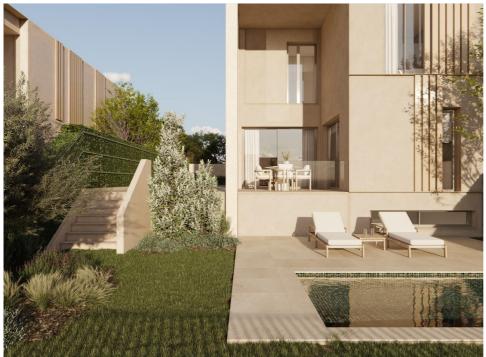

## Detached Villa in Godella - New build Reference SP0615

€820,000

House area: 223.00 m²

!sup\_parcela: 115 m²

Sales class: **New build**Property type: **Detached Villa** 

Bedrooms: 4 !banos: 3

Valencia.

Swimming pool: **Yes** !jardin: **Private** 

NEW BUILD SEMI-DETACHED VILLAS IN GODELLA, VALENCIANew Build residential of 36 semi-detached villas with 4 and 5 bedrooms, with large private gardens, basement with cellar, storage room and 2 parking spaces. An options for a private pool at an extra cost. The sector where the developments are located is perfectly communicated, close to roads that connect your new home to Valencia in a few minutes, with quick access to the A-7 motorway and very close to the metro/tram station and city buses. Only 8 km from the centre of Valencia and the airport, with tram and bus stops, nearby shopping centres, several international schools and the Burjassot university campus within walking distance, and at the same time, away from the hustle and bustle of the city centre, make this enclave an ideal place to establish your residence close to the city of