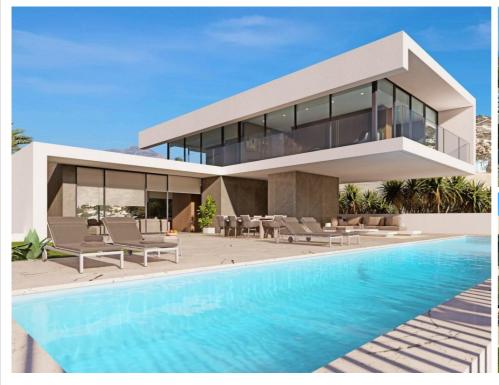

NEW BUILD LUXURY VILLA IN MORAIRA This stunning modern High-Tech Luxury Villa is situated in the well known and sought-after residential area of EI Portet in Moraira and features, due to its enviable lo-cation, breathtaking panoramic views over the Mediterranean Sea, the Peñón de Ifach and the landscape. The beautiful old town of Moraira, the Harbor and its paradisiacal sandy beaches are located barely 5 minutes away. A haven in which one can contemplate nature in a landscape with the Mediterranean Sea as backdrop .. the entire territory is conceived as an additional material in the pro-ject. The respect to the settings and the surrounding nature, as well as maximising both contemplation and enjoyment of this natural environment, are the key factors that de-termine the starting points in the design of this dwelling. You will access to the house from the up road dead-end, walking trough a pleasant path, giving you the chance to discover the different features of this project. From the main entrance you get access to the ground floor directly to the hall, allocat-ing the kitchen, living-dining all in one area. From the hall you can access to the top and ground floor trough the...