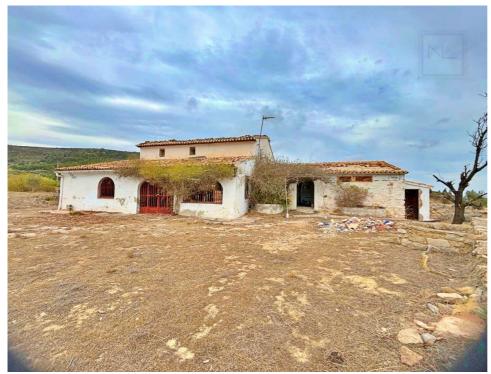

## Detached Villa in Benissa - Resale Reference NLD0042

€600,000

House area: 500.00 m²

!sup\_parcela: 120000 m²

Sales class: **Resale** 

Property type: Detached Villa

Bedrooms: 6 !banos: 2 Swimming pool: **Yes** 

Step back in time with this rustic farmhouse, on a plot of 120,000m2 its nestled amidst the tranquil countryside with unparalleled 360-degree views stretching as far as the eye can see. Dating back approximately 300 years, this remarkable property offers a rare opportunity to own a piece of history. The property has six bedrooms, a kitchen, and an oven area and a large living room on the first floor. On the ground floor, there are two bedrooms and the rest is open plan. With 360-degree views of the surrounding countryside, this is a great opportunity to have a stunning country home.