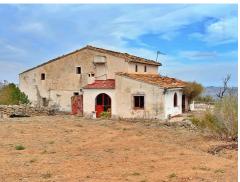

## Detached Villa in Benissa - Resale Reference NLD0042

€600,000

House area: 500.00 m²

!sup\_parcela: 120000 m²

Sales class: **Resale** 

Property type: Detached Villa

Bedrooms: 6 !banos: 2 Swimming pool: **Yes** 

Step back in time with this rustic farmhouse, on a plot of 120,000m2 its nestled amidst the tranquil countryside with unparalleled 360-degree views stretching as far as the eye can see. Dating back approximately 300 years, this remarkable property offers a rare opportunity to own a piece of history. The property has six bedrooms, a kitchen, and an oven area and a large living room on the first floor. On the ground floor, there are two bedrooms and the rest is open plan. With 360-degree views of the surrounding countryside, this is a great opportunity to have a stunning country home.