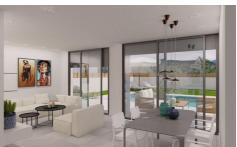

!sup\_parcela: **400 m²** 

MODERN VILLA BETWEEN SEA AND MOUNTAINS Fantastic new built Villa built on a plot of 400m2 in Aspe. The villa has a constructed area of 140.17m2, on one floor, with a porch of 19.20m2, a living-dining-kitchen of 41.50m2, 3 bedrooms, 2 bathrooms, a gallery. Included in the price: Appliances: hob, oven, extractor, dishwasher, fridge and washing machine. Air conditioning with heat pump, installation + machine Bathrooms with bathroom furniture with mirror, shower enclosure and taps Kitchen with white furniture and national granite Interior LED throughout the house and on the porch Double glazing, interior doors and white fitted wardrobes. Pavement around the house and swimming pool and car parking area, gravel, lawns and plants. Vehicle door automatic door and pedestrian door. Pool If you are looking for a quiet environment, close to typical Spanish villages, surrounded by mountains and about 30 minutes from the sea, this is your home!