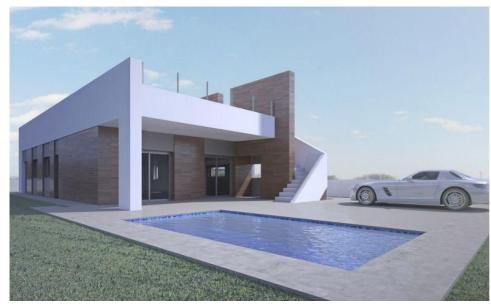

!sup\_parcela: **400 m²** 

MODERN VILLA BETWEEN SEA AND MOUNTAINS Fantastic new built Villa built on a plot of 400m2 in Aspe. The villa has a constructed area of 140.17m2, on one floor, with a porch of 19.20m2, a living-dining-kitchen of 41.50m2, 3 bedrooms, 2 bathrooms, a gallery. Included in the price: Appliances: hob, oven, extractor, dishwasher, fridge and washing machine. Air conditioning with heat pump, installation + machine Bathrooms with bathroom furniture with mirror, shower enclosure and taps Kitchen with white furniture and national granite Interior LED throughout the house and on the porch Double glazing, interior doors and white fitted wardrobes. Pavement around the house and swimming pool and car parking area, gravel, lawns and plants. Vehicle door automatic door and pedestrian door. Pool If you are looking for a quiet environment, close to typical Spanish villages, surrounded by mountains and about 30 minutes from the sea, this is your home!