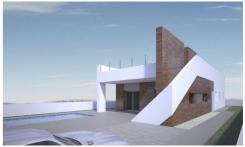

!sup\_parcela: **400 m²** 

MODERN VILLA BETWEEN SEA AND MOUNTAINS Fantastic new built Villa built on a plot of 400m2 in Aspe. The villa has a constructed area of 140.17m2, on one floor, with a porch of 19.20m2, a living-dining-kitchen of 41.50m2, 3 bedrooms, 2 bathrooms, a gallery. Included in the price: Appliances: hob, oven, extractor, dishwasher, fridge and washing machine. Air conditioning with heat pump, installation + machine Bathrooms with bathroom furniture with mirror, shower enclosure and taps Kitchen with white furniture and national granite Interior LED throughout the house and on the porch Double glazing, interior doors and white fitted wardrobes. Pavement around the house and swimming pool and car parking area, gravel, lawns and plants. Vehicle door automatic door and pedestrian door. Pool If you are looking for a quiet environment, close to typical Spanish villages, surrounded by mountains and about 30 minutes from the sea, this is your home!