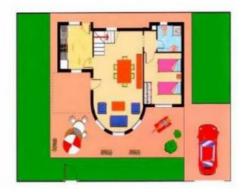

!jardin: Private

House area: 135.00 m²

!sup\_p

(+34) 620 146 993
INDEPENDENT VILLA OF NEW CONSTRUCTION In private residential with community pool. Located in a quiet area, 2 km from Torrevieja and the beach. Easy access and connected by bus to the city center. Enjoy the sea without giving up all the comforts of residing near an important