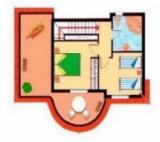

!jardin: Private

House area: 135.00 m²

!sup\_p

(+34) 620 146 993
INDEPENDENT VILLA OF NEW CONSTRUCTION In private residential with community pool. Located in a quiet area, 2 km from Torrevieja and the beach. Easy access and connected by bus to the city center. Enjoy the sea without giving up all the comforts of residing near an important