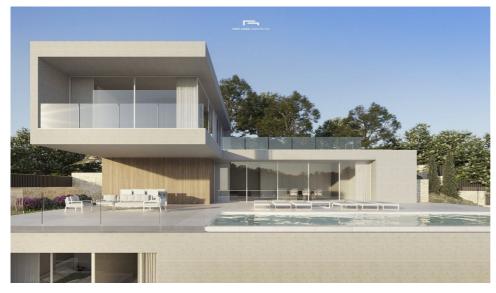

House area: 548.00 m²

NEW BUILD LUXURY VILLA IN BENISSA New Build Luxury villa in Benissa with VIEWS TO THE SEA and the Peñón de Ifach. This villa, with exposed panelled concrete finishes, has 4 floors that are connected with an elevator and an internal staircase. The ground floor has a large open living-dining-kitchen area and guest toilet. The kitchen is fully equipped and has a cooking island. Sliding doors at ceiling height give direct access to a spacious terrace and pool. The upper floor contains two bedrooms with en-suite bathrooms and a terrace. The property has 2 basements. The basement number 1 has another two bedrooms, each with its own bathroom and a laundry room. The basement number 2 houses the gym, the cellar and a garage with capacity for 4 cars. The house has air conditioning (with ducts) and central heating with heat pump. It has an automatic entrance door with a separate pedestrian entrance and an intercom. On the same level as the main house is the swimming pool. Includes exterior carpentry with automatic shutters and mosquito nets in bedrooms, fitted wardrobes with modules and basic alarm installation. Benissa is located towards the northern end of the Costa Blanca, just...