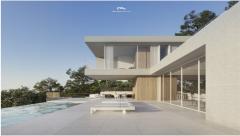

House area: 548.00 m²

NEW BUILD LUXURY VILLA IN BENISSA New Build Luxury villa in Benissa with VIEWS TO THE SEA and the Peñón de Ifach. This villa, with exposed panelled concrete finishes, has 4 floors that are connected with an elevator and an internal staircase. The ground floor has a large open living-dining-kitchen area and guest toilet. The kitchen is fully equipped and has a cooking island. Sliding doors at ceiling height give direct access to a spacious terrace and pool. The upper floor contains two bedrooms with en-suite bathrooms and a terrace. The property has 2 basements. The basement number 1 has another two bedrooms, each with its own bathroom and a laundry room. The basement number 2 houses the gym, the cellar and a garage with capacity for 4 cars. The house has air conditioning (with ducts) and central heating with heat pump. It has an automatic entrance door with a separate pedestrian entrance and an intercom. On the same level as the main house is the swimming pool. Includes exterior carpentry with automatic shutters and mosquito nets in bedrooms, fitted wardrobes with modules and basic alarm installation. Benissa is located towards the northern end of the Costa Blanca, just...