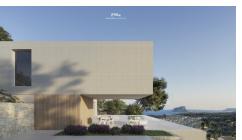

House area: 548.00 m²

NEW BUILD LUXURY VILLA IN BENISSA New Build Luxury villa in Benissa with VIEWS TO THE SEA and the Peñón de Ifach. This villa, with exposed panelled concrete finishes, has 4 floors that are connected with an elevator and an internal staircase. The ground floor has a large open living-dining-kitchen area and guest toilet. The kitchen is fully equipped and has a cooking island. Sliding doors at ceiling height give direct access to a spacious terrace and pool. The upper floor contains two bedrooms with en-suite bathrooms and a terrace. The property has 2 basements. The basement number 1 has another two bedrooms, each with its own bathroom and a laundry room. The basement number 2 houses the gym, the cellar and a garage with capacity for 4 cars. The house has air conditioning (with ducts) and central heating with heat pump. It has an automatic entrance door with a separate pedestrian entrance and an intercom. On the same level as the main house is the swimming pool. Includes exterior carpentry with automatic shutters and mosquito nets in bedrooms, fitted wardrobes with modules and basic alarm installation. Benissa is located towards the northern end of the Costa Blanca, just...