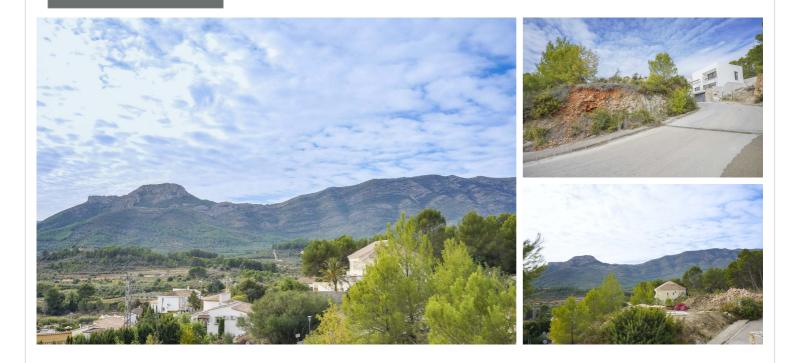

## €101,000

Sales class: **Resale** Property type: **Land** Bedrooms: **0** !banos: **0**  Swimming pool: Yes

House area: 0.00 m<sup>2</sup> !sup\_parcela: 300 m<sup>2</sup>

This plot is located in the quiet neighbourhood of La Solana Gardens within walking distance of the picturesque village of Alcalali. Alcalali is a small, authentic village located in the sunny valley called Valle de Pop surrounded by majestic mountain ranges yet close to the coast. The plot is gently sloping and south-facing. Moreover, a basic project and a building licence are included in the price. There is also the possibility of buying the plot with a fully executed project for €420,000. Alcalalí has a very central location, in 20 minutes you can reach both Denia and Calpe beaches. The lovely coastal villages of Javea and Moraira are also half an hour away. Other villages in the valley such as Jalón, Parcent, Lliber can be reached in 5 minutes. Alcalalí is perfect for hiking and cycling among olive trees, orange trees, almond trees and vineyards. Moreover, the surrounding mountain ranges offer several beautiful hiking trails.