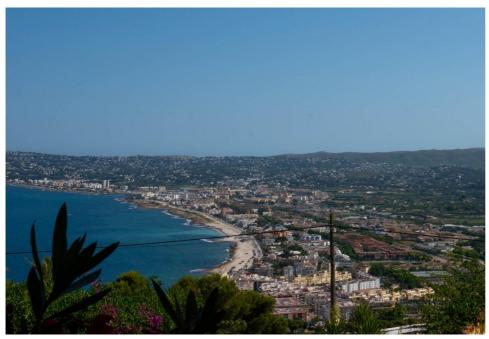

## Land in Jávea - Xàbia - Resale Reference 4105JAV

€375,000

Sales class: Resale Property type: Land Bedrooms: 0

!banos: 0

Swimming pool: Private

House area: 0.00 m² !sup\_parcela: 1500 m²

This plot is situated on the promontory of San Antonio. Therefore it is close to the port, the beach and the historic centre of Jávea! The plot is 1500 m2 and it is allowed to build up to 2 floors. If a house is built there is from the first floor beautiful view over the bay of Javea. At the back the plot is adjacent to a nature reserve so you can enjoy peace and privacy. Note: There is an antenna mast on the plot. The renders are purely informative to give an idea of how to build on the plot.