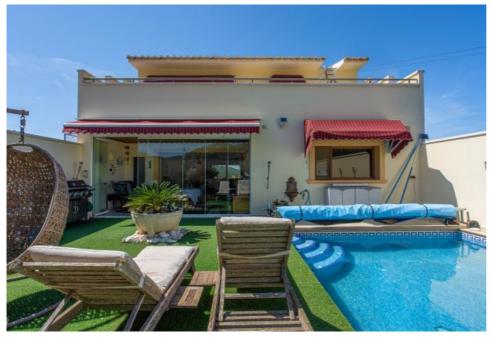

√ Storage room 
√ Barbecue 
√ Terrace

This unique villa is located in the quiet and picturesque village of Benitatchell, just 10 minutes drive from the idyllic pebble beach El Portet in Moraira as well as from the lively sandy beach promenade in Javea. The property is divided over 3 floors, connected by both stairs and a lift and has the potential to be converted into a BandB. The ground floor is designed as an office with separate entrance, in addition there is also a gym and a garage of more than 100m2 with high ceiling. The first floor consists of a kitchen with dining area, a very spacious living room, a guest toilet, a bedroom with en suite bathroom and a storage room. The living room borders on one side with a balcony from where you can enjoy beautiful views of the green hills and orchards that surround Benitatchell. On the other side of the living room there is a glazed naya, facing south where you can enjoy the sun in winter. The naya leads to the terrace, laid with artificial grass where you can relax by the pool. The second floor consists of 2 very spacious bedrooms with en-suite bathroom, one also with kitchenette. Both bedrooms have a private balcony on the north side and a large shared terrace on the...