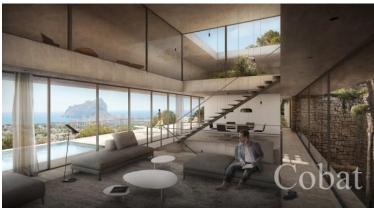

#### **New Build For Sale in Calpe**

The layout of this stunning modern high quality new build property extends vertically over 3 floors, with an inverted program and connected via a lift. The access is from above, where the entrance hall and double garage are situated at street level. The floor below provides the spacious living room with a spectacular double-height ceiling. This level bursts the social area of the home, clearly divided into three separate spaces: kitchen, dining room and lounge, with a convenient guest toilet and cloakroom. All rooms on this floor feature breathtaking panoramic views over the landscape and the Mediterranean Sea. This level leads out on to the wide terrace which houses the extensive private swimming pool and outside bathroom so service this area. The volume below accommodates four spacious double bedrooms with their own ensuite bathrooms and private terraces, plus a gym, home cinema and study. This lower floor opens out to the front though floor-to-ceiling folding wooden shutters and to the back, to the interior patio that travels down the three storeys, allowing natural light into the hallways.