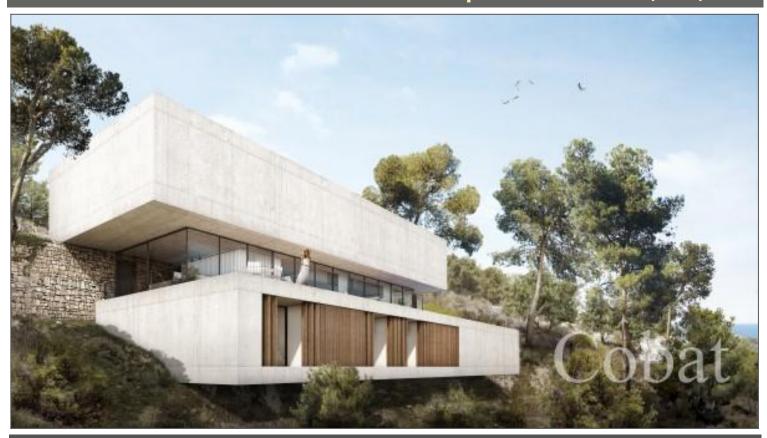

#### **New Build For Sale in Calpe**

The layout of this stunning modern high quality new build property extends vertically over 3 floors, with an inverted program and connected via a lift. The access is from above, where the entrance hall and double garage are situated at street level. The floor below provides the spacious living room with a spectacular double-height ceiling. This level bursts the social area of the home, clearly divided into three separate spaces: kitchen, dining room and lounge, with a convenient guest toilet and cloakroom. All rooms on this floor feature breathtaking panoramic views over the landscape and the Mediterranean Sea. This level leads out on to the wide terrace which houses the extensive private swimming pool and outside bathroom so service this area. The volume below accommodates four spacious double bedrooms with their own ensuite bathrooms and private terraces, plus a gym, home cinema and study. This lower floor opens out to the front though floor-to-ceiling folding wooden shutters and to the back, to the interior patio that travels down the three storeys, allowing natural light into the hallways.