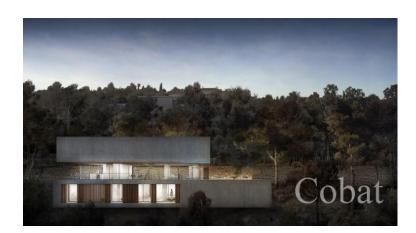

#### **New Build For Sale in Calpe**

The layout of this stunning modern high quality new build property extends vertically over 3 floors, with an inverted program and connected via a lift. The access is from above, where the entrance hall and double garage are situated at street level. The floor below provides the spacious living room with a spectacular double-height ceiling. This level bursts the social area of the home, clearly divided into three separate spaces: kitchen, dining room and lounge, with a convenient guest toilet and cloakroom. All rooms on this floor feature breathtaking panoramic views over the landscape and the Mediterranean Sea. This level leads out on to the wide terrace which houses the extensive private swimming pool and outside bathroom so service this area. The volume below accommodates four spacious double bedrooms with their own ensuite bathrooms and private terraces, plus a gym, home cinema and study. This lower floor opens out to the front though floor-to-ceiling folding wooden shutters and to the back, to the interior patio that travels down the three storeys, allowing natural light into the hallways.